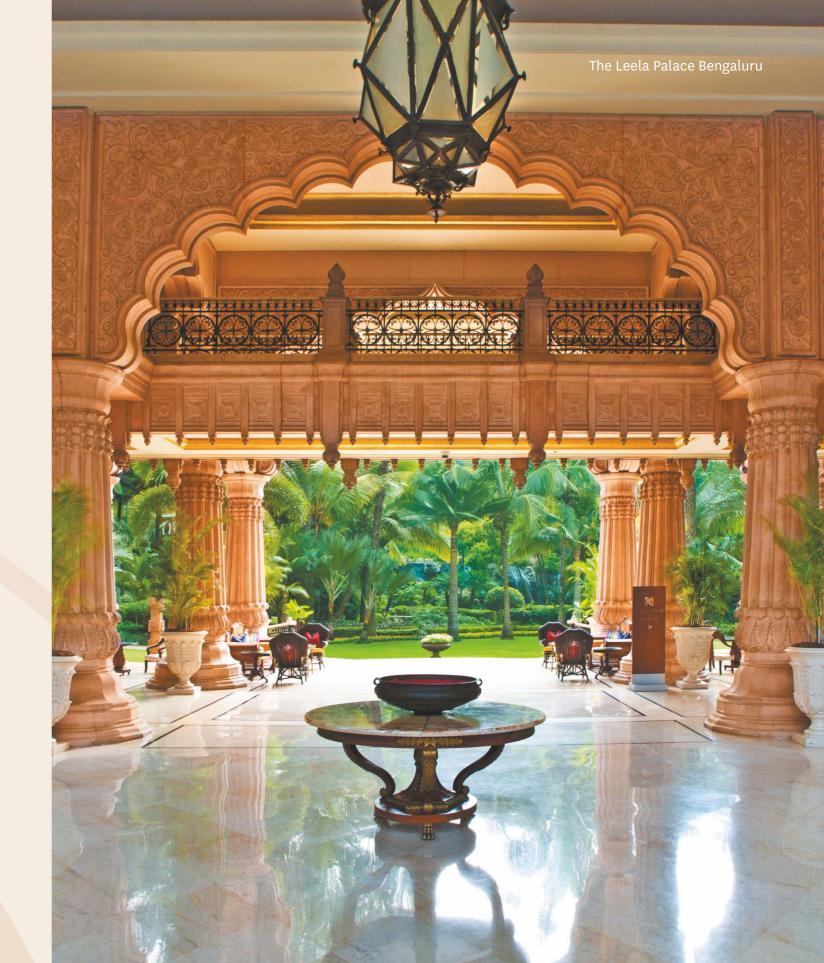

# THE LEELA PALACE BENGALURU, A HIDDEN COVE IN THE HEART OF THE GARDEN CITY

Experience unparalleled opulence with the graciousness of true Indian hospitality.

Drawing inspiration from the grand architectural style from the Vijayanagara empire, this plush palace is adorned with copper domes and ornate ceilings that reflect the grandeur of palaces of a bygone era.

The Leela Palace Bengaluru brings together traditional as well as contemporary elements forming the perfect backdrop as you meander through the gardens and soak in the historic grandeur. With sublime views of the hotel's sprawling gardens and waterfalls creating a unique and distinctive sense of place, this stately property promises a supremely royal treatment.