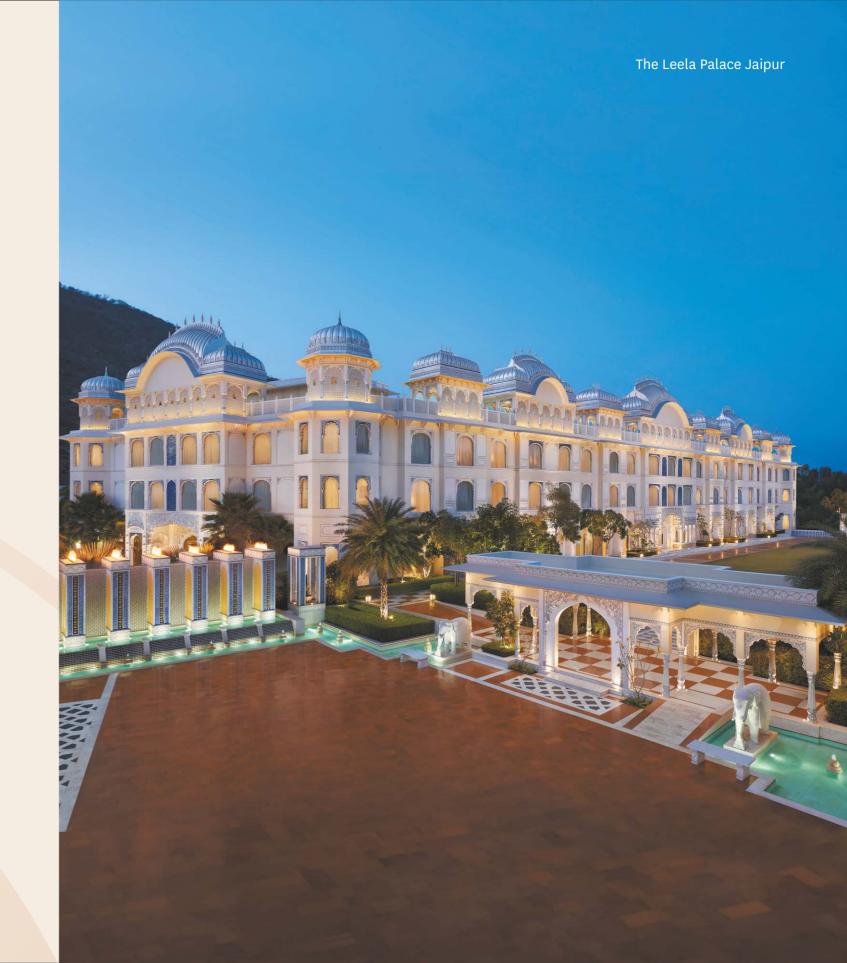

# THE LEELA PALACE JAIPUR, AN ICON OF MODERN PALATIAL GRANDEUR

Feel transported to a royal era the moment you arrive, with a majestic welcome.

The royal heritage of Rajasthan has always allured the discerning traveller for years with its enchanting past. Located amidst idyllic environs, The Leela Palace Jaipur is set on over 8 acres of landscaped gardens, against the majestic backdrop of the Aravalli range.

The palace offers a serene and tranquil vantage to discover the Pink City in all its glory - its fabled past and its vibrant present.