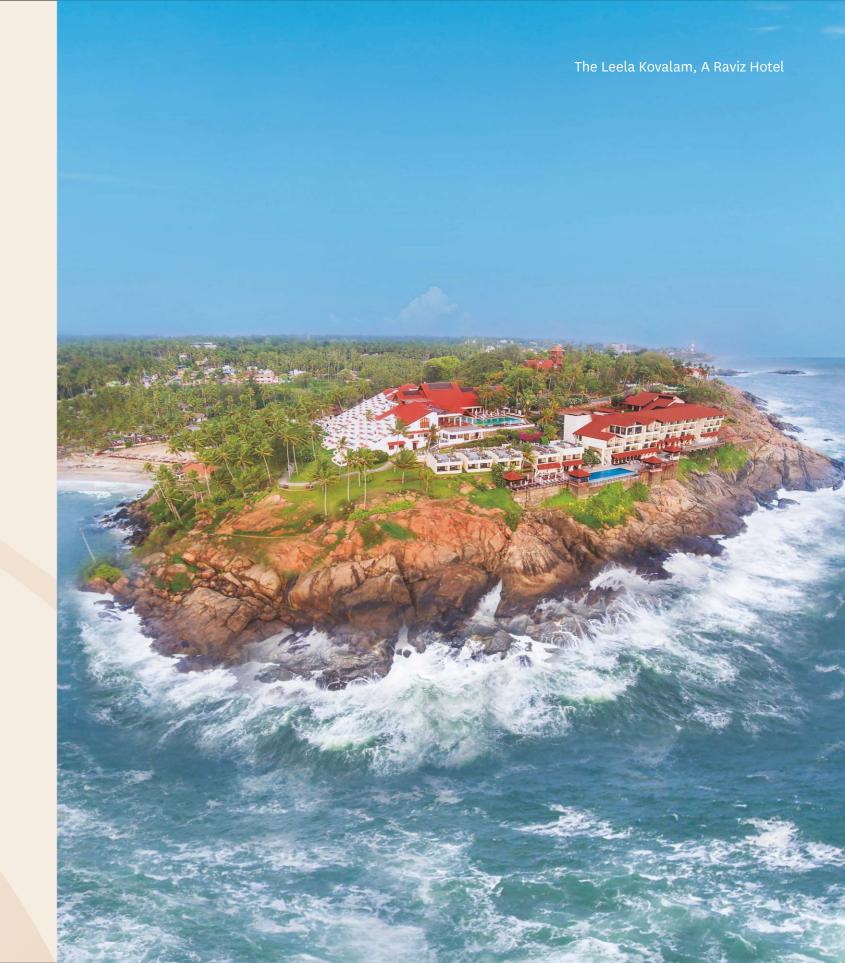

# THE LEELA KOVALAM, A RAVIZ HOTEL, WHERE TIMELESS CHARM MEETS MODERN ELEGANCE

Feel delighted the moment you arrive at a resort that is located on a cliff-top, providing dramatic views of the Kovalam coastline.

Perched on a hilltop that gently slopes into the Arabian Sea is The Leela Kovalam, A Raviz Hotel.

Ensconced in a grove of coconut palms, lapped by emerald seas and cradled by spectacular crescent beaches, witness the most stunning sea views and breath-taking sunsets. Set amidst lush greenery, this balmy paradise is a sensory haven of stunning sights, transformative sounds and authentic flavours.