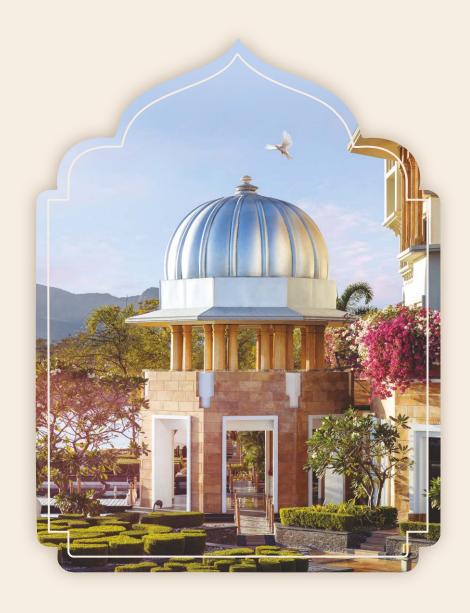

# THE LEELA PALACE BENGALURU, A HIDDEN COVE IN THE HEART OF THE GARDEN CITY

Experience unparalleled opulence with the graciousness of true Indian hospitality.

Drawing inspiration from the grand architectural style from the Vijayanagara empire, this plush palace is adorned with copper domes and ornate ceilings that reflect the grandeur of palaces of a bygone era.

The Leela Palace Bengaluru brings together traditional as well as contemporary elements forming the perfect backdrop as you meander through the gardens and soak in the historic grandeur. With sublime views of the hotel's sprawling gardens and waterfalls creating a unique and distinctive sense of place, this stately property promises a supremely royal treatment.