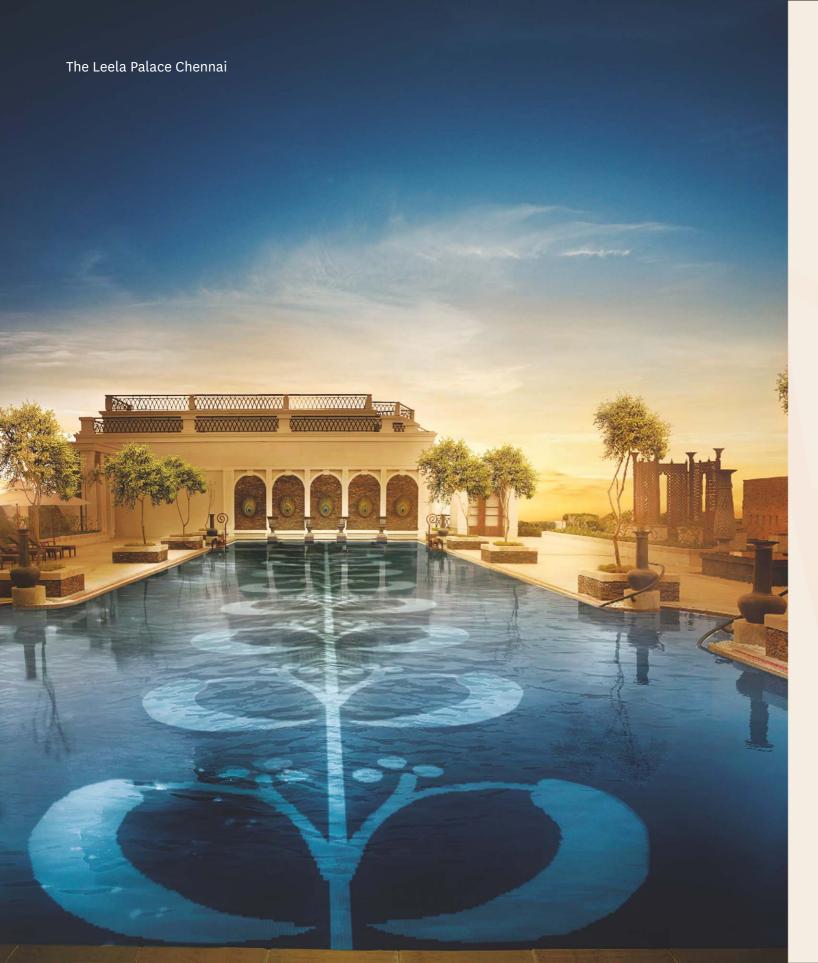

## THE LEELA PALACE CHENNAI, AN OASIS OF TRANQUILITY

A perfect setting with opulent interiors and mesmerizing views of the bay.

Reminiscent of the Chettinad Palace and its architecture, The Leela Palace Chennai holds rich historic influences that will lead you on a voyage of age-old traditions and hospitality.

Experience this magnificent sea-facing modern palace hotel with its decorated walls, enviable collection of art and artefacts that depict Chennai's rich cultural heritage and a picturesque view of the tranquil waterfront. Our lavishly appointed rooms are richly endowed in décor and comfort providing a regal experience that remains incomparable.