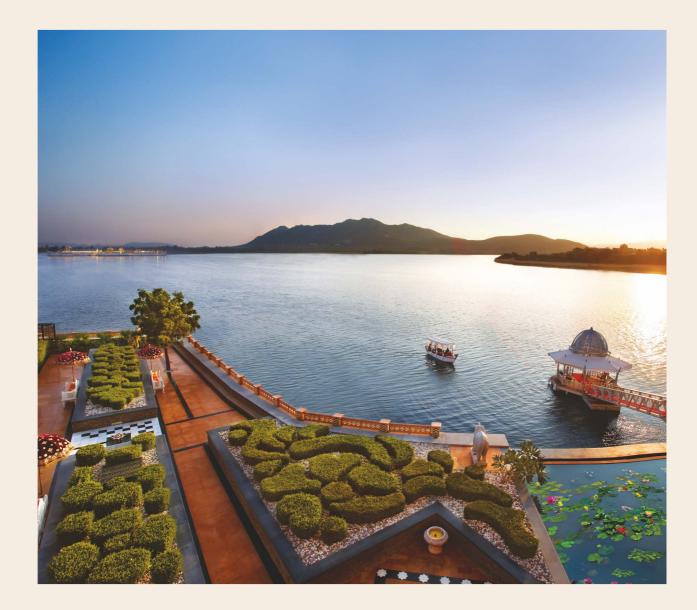

#### THE LEELA PALACE UDAIPUR, AN ODE TO THE LAND OF THE MEWARS

A modern palatial hotel steeped in layers of culture and history.

> For centuries, visitors have marvelled at the royal splendour of Udaipur's magnificent palaces and forts. The Leela Palace Udaipur is a jewel on the banks of the majestic Lake Pichola offering stunning views of the Aravalli mountain range. The palace exemplifies Rajasthani architecture and evokes the grandeur of Udaipur's rich and royal heritage.

Revel in charming views of the heritage city, the tranquil waters of Lake Pichola and City Palace, while you indulge in a lifestyle befitting royalty.