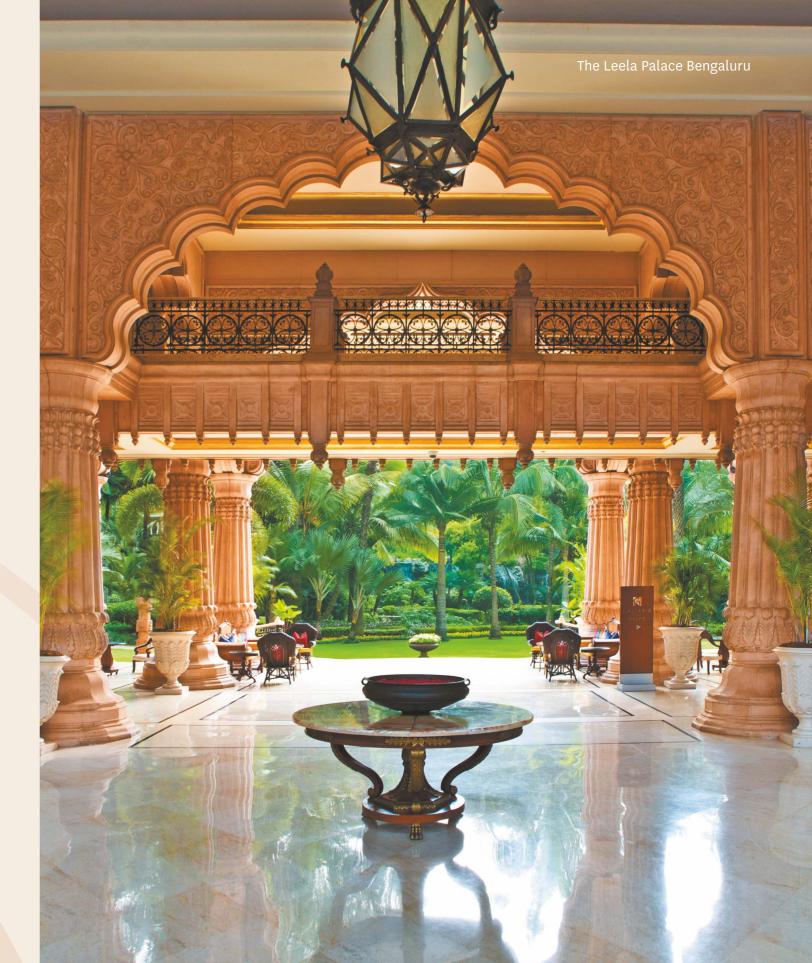

#### THE LEELA PALACE BENGALURU, A HIDDEN COVE IN THE HEART OF THE GARDEN CITY

*Experience unparalleled opulence with the graciousness* of true Indian hospitality.

Drawing inspiration from the grand architectural style from the Vijayanagara empire, this plush palace is adorned with copper domes and ornate ceilings that reflect the grandeur of palaces of a bygone era.

The Leela Palace Bengaluru brings together traditional as well as contemporary elements forming the perfect backdrop as you meander through the gardens and soak in the historic grandeur. With sublime views of the hotel's sprawling gardens and waterfalls creating a unique and distinctive sense of place, this stately property promises a supremely royal treatment.