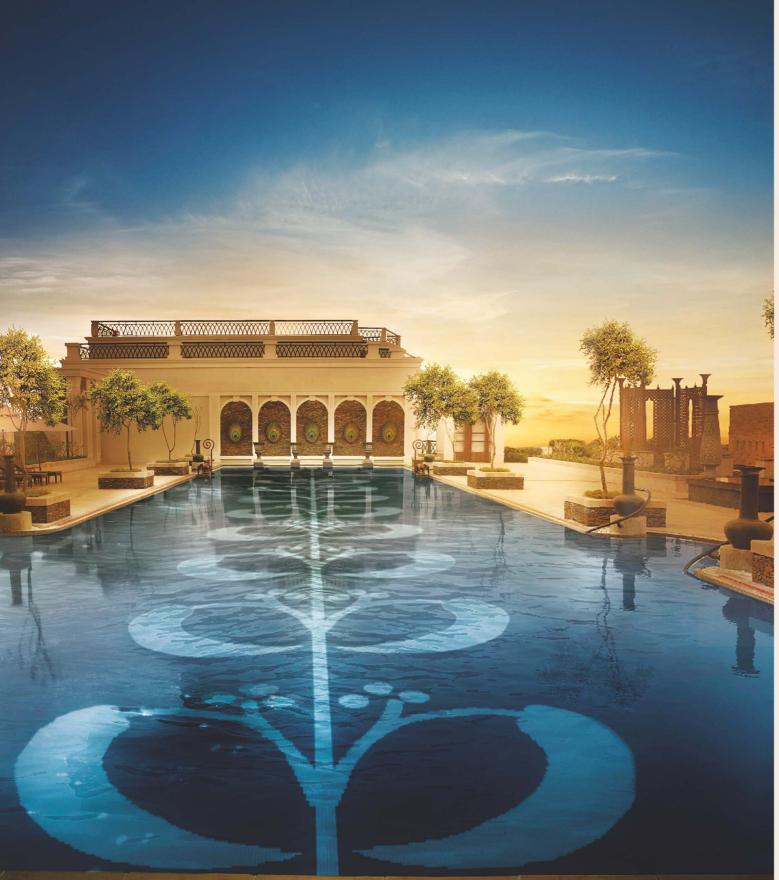

#### THE LEELA PALACE JAIPUR, AN ICON OF MODERN PALATIAL *GRANDEUR*

*Feel transported to a royal era the moment you arrive, with a majestic welcome.* 

The royal heritage of Rajasthan has always allured the discerning traveller for years with its enchanting past. Located amidst idyllic environs, The Leela Palace Jaipur is set on over 8 acres of landscaped gardens, against the majestic backdrop of the Aravalli range.

The palace offers a serene and tranquil vantage to discover the Pink City in all its glory - its fabled past and its vibrant present.