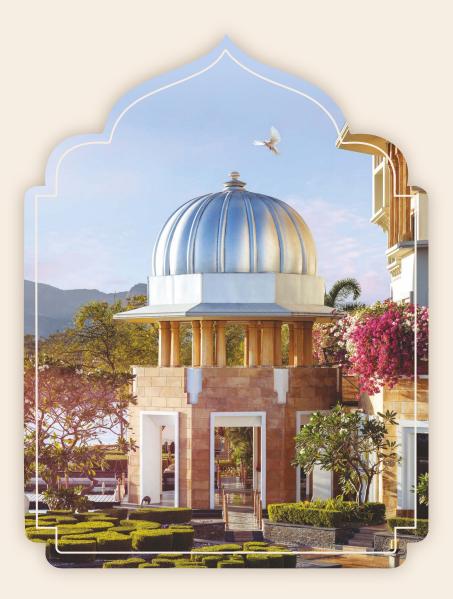

#### THE LEELA PALACE BENGALURU, A HIDDEN COVE IN THE HEART OF THE GARDEN CITY

*Experience unparalleled opulence with the graciousness* of true Indian hospitality.

Drawing inspiration from the grand architectural style from the Vijayanagara empire, this plush palace is adorned with copper domes and ornate ceilings that reflect the grandeur of palaces of a bygone era.

The Leela Palace Bengaluru brings together traditional as well as contemporary elements forming the perfect backdrop as you meander through the gardens and soak in the historic grandeur. With sublime views of the hotel's sprawling gardens and waterfalls creating a unique and distinctive sense of place, this stately property promises a supremely royal treatment.