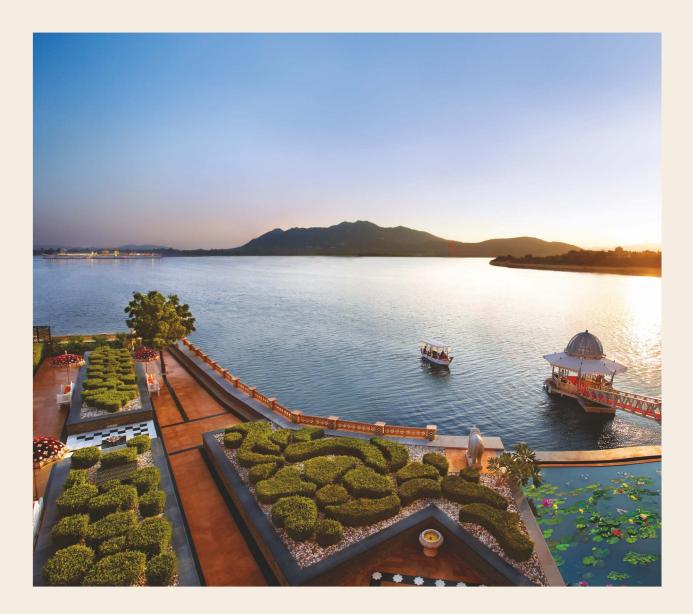

#### THE LEELA PALACE UDAIPUR, AN ODE TO THE LAND OF THE MEWARS

A modern palatial hotel steeped in layers of culture and history.

For centuries, visitors have marvelled at the royal splendour of Udaipur's magnificent palaces and forts. The Leela Palace Udaipur is a jewel on the banks of the majestic Lake Pichola offering stunning views of the Aravalli mountain range. The palace exemplifies Rajasthani architecture and evokes the grandeur of Udaipur's rich and royal heritage.

Revel in charming views of the heritage city, the tranquil waters of Lake Pichola and City Palace, while you indulge in a lifestyle befitting royalty.