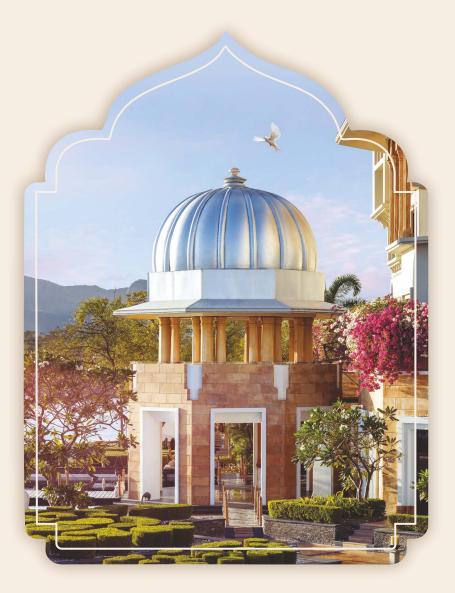

### THE LEELA PALACE BENGALURU, A HIDDEN COVE IN THE HEART OF THE GARDEN CITY

*Experience unparalleled opulence with the graciousness of true Indian hospitality.* 

Drawing inspiration from the grand architectural style from the Vijayanagara empire, this plush palace is adorned with copper domes and ornate ceilings that reflect the grandeur of palaces of a bygone era.

The Leela Palace Bengaluru brings together traditional as well as contemporary elements forming the perfect backdrop as you meander through the gardens and soak in the historic grandeur. With sublime views of the hotel's sprawling gardens and waterfalls creating a unique and distinctive sense of place, this stately property promises a supremely royal treatment.