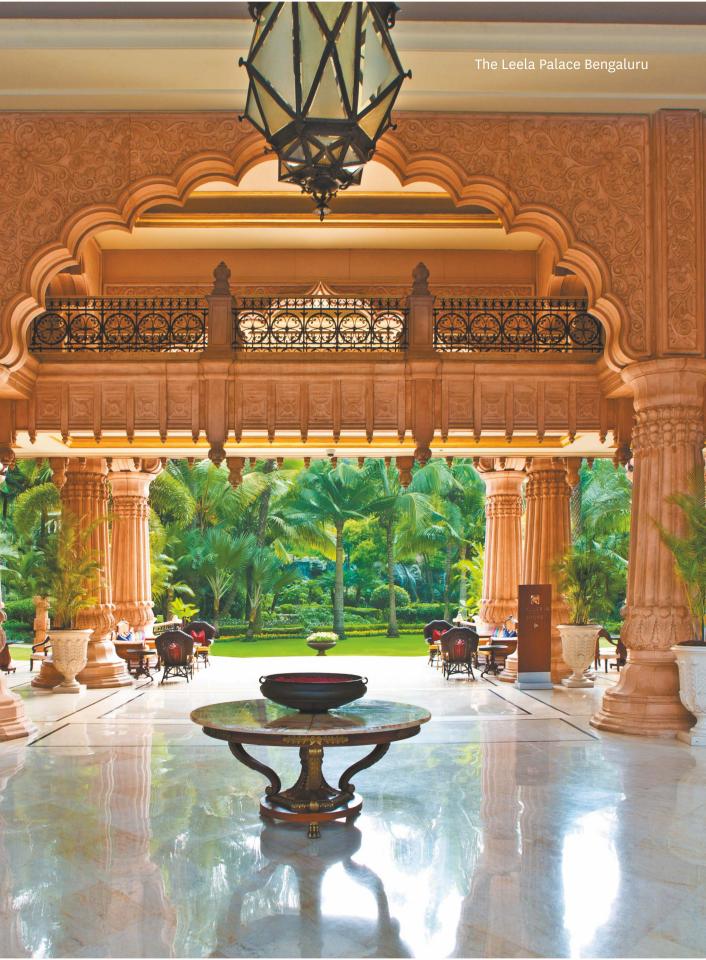

### THE LEELA PALACE BENGALURU, A HIDDEN COVE IN THE HEART OF THE GARDEN CITY

*Experience unparalleled opulence with the graciousness of true Indian hospitality.* 

Drawing inspiration from the grand architectural style from the Vijayanagara empire, this plush palace is adorned with copper domes and ornate ceilings that reflect the grandeur of palaces of a bygone era.

The Leela Palace Bengaluru brings together traditional as well as contemporary elements forming the perfect backdrop as you meander through the gardens and soak in the historic grandeur. With sublime views of the hotel's sprawling gardens and waterfalls creating a unique and distinctive sense of place, this stately property promises a supremely royal treatment.

The Leela Palace Bengaluru