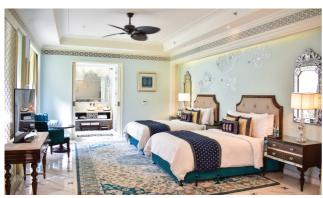

#### Accommodation

- Total no. of suites and rooms 200
- 74 Palace Rooms
- 16 Palace Suites
- 22 Grand Villas
- 22 Grand Villas with Terrace
- 23 Royal Villas with Courtyard
- 41 Royal Villas with Plunge Pool
- 1 Royal Suite
- 1 Maharaja Suite

#### **Guestroom** Amenities

- High Definition LED Smart television
- Broadband wireless high speed internet
- Electronic safe
- Ergonomic mattress
- A gourmet corner with fine selection of spirits, soft beverages and snacks
- Tea and coffee maker
- Luxurious bathroom with phone lines
- Power supply: 110/220 volts

#### **ROOMS AND SUITES**

Palace room

Grand villa

Grand villa with terrace

Royal villa with courtyard

Royal villa with plunge pool

Royal suite

Maharaja suite