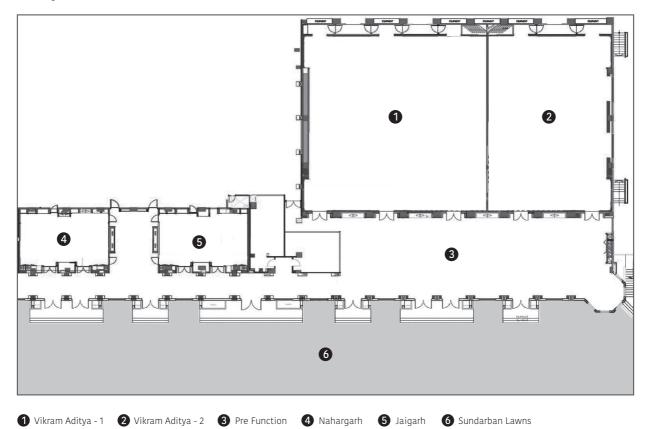

#### Conference & Banquet Facilities

- Vikram Aditya Grand Ballroom with a pre-function area
- Jaigarh Meeting Room
- Nahargarh Meeting Room
- Sundarban Lawns
- Hawa Mahal
- Kanishka Bagh
- Studio

#### BANQUET & MEETING ROOM FLOOR PLAN

VENUE AREA DIMENSIONS CLASS BANQUET RECEPTION THEATRE CLUSTER BOARD **U-SHAPE** LxWxH SQ.FT. STYLE SEATING ROOM ROOM Ballroom Vikram Aditya 1 & 2 130 1000 9675 129 x 75 x 31 800 420 400 130 700 Vikram Aditya 1 76 x 75 x 31 500 5700 230 225 60 60 400 300 Vikram Aditya 2 3900 52 x 75 x 31 275 170 100 50 50 200 150 Pre Function 3828 116 x 33 x 13 **Other Spaces** Nahargarh 851 37 x 23 x 12 60 40 36 27 25 65 50 Jaigarh 740 37 x 20 x 12 60 25 50 40 36 27 65 Studio 442 26 x 17 x 7 12 Open to Sky Spaces / Terrace Sundarban Lawns 32472 264 x 123 2000 1000 700 250 1800 1500 Kanishka Bagh 8190 130 x 63 300 200 200 Hawa Mahal 16476 400