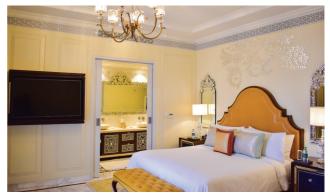

#### Accommodation

- Total no. of suites and rooms 200
- 74 Palace Rooms
- 16 Palace Suites
- 22 Grand Villas
- 22 Grand Villas with Terrace
- 23 Royal Villas with Courtyard
- 41 Royal Villas with Plunge Pool
- 1 Royal Suite
- 1 Maharaja Suite

#### **Guestroom** Amenities

- High Definition LED Smart television
- Broadband wireless high speed internet
- Electronic safe
- Ergonomic mattress
- A gourmet corner with fine selection of spirits, soft beverages and snacks
- Tea and coffee maker
- Luxurious bathroom with phone lines
- Power supply: 110/220 volts