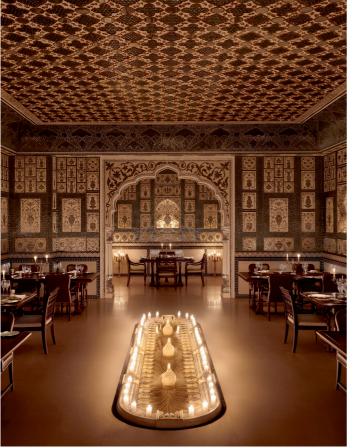

#### Dining

- Sukh Mahal All-day dining
- Mohan Mahal Indian speciality restaurant
- Jharokha Bar
- Preet Mahal Italian Trattoria serving traditional comfort food
- Unique dining experiences -Poolside, Hawa Mahal and In-villa (on request)