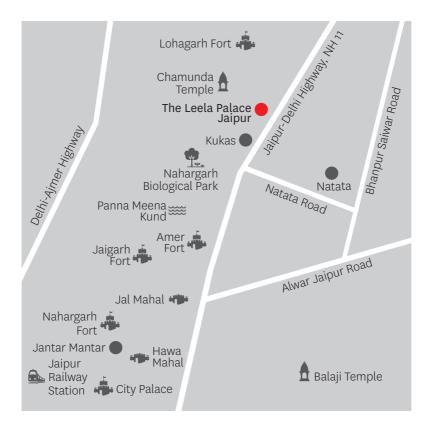

#### Places of interest

Amber Fort Jaigarh Fort Nahargarh Fort City Palace Hawa Mahal Jantar Mantar (The Observatory) Centres that specialise in semi precious stones and jewellery

Transportation: International Airport, 30 kms | City Centre, 22 kms

**The Leela Palace Jaipur:** Jaipur - Delhi Highway, NH 11 Kukas, Jaipur 302 028 Rajasthan India | Tel: +91 142 6350000 For reservations: Call 1800 1031 444 | Email: reservations@theleela.com | www.theleela.com