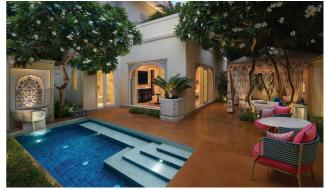

#### Accommodation

- Total no. of suites and rooms 200
- 74 Palace Rooms
- 16 Palace Suites
- 22 Grand Villas
- 22 Grand Villas with Terrace
- 23 Royal Villas with Courtyard
- 41 Royal Villas with Plunge Pool
- 1 Royal Suite
- 1 Maharaja Suite

#### The Villas

- Welcome drink on arrival
- In-room check-in
- Exclusive dining
- Cocktail hours
- Laundry (4 pieces)
- The Leela Palace Services