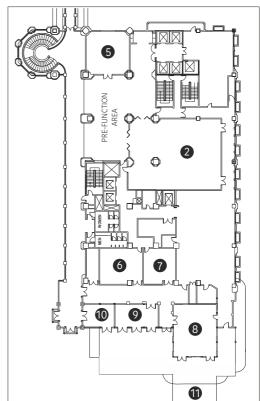

#### **Facilities**

- Grand Ballroom with a pre-function area
- Royal Ballroom with a pre-function area
- 12 board and meeting rooms
- Maharaja Ballroom and Lotus Courtyard

## BANQUET & MEETING ROOM FLOOR PLAN

1 GRAND BALLROOM 2 ROYAL BALLROOM 3 TURRET BOARDROOM 4 SITARA 5 KAMAL 6 NIDHI
7 YATRA 3 DIYA 9 SURYA 10 MAYA 11 EXTENDED TERRACE

| VENUE                      | AREA<br>SQ. FT. | DIMI<br>L x |    |                | SIT DOWN<br>BUFFET | THEATRE<br>STYLE | CLASS<br>ROOM | BOARD<br>ROOM | CLUSTER<br>ROOM | U<br>SHAPE | RECEPTION |
|----------------------------|-----------------|-------------|----|----------------|--------------------|------------------|---------------|---------------|-----------------|------------|-----------|
| The Grand Ballroom         | 4400            | 100 x       | 44 | < 15           | 240                | 600              | 240           | 80            | 200             | 80         | 900-1000  |
| The Grand Ballroom - PFA 1 | 969             | 57 x        | 17 | <b>&lt;</b> 10 |                    |                  |               |               |                 |            |           |
| The Grand Ballroom - PFA 2 | 1596            | 42 x        | 38 | < 10           |                    |                  |               |               |                 |            |           |
| Sitara                     | 756             | 28 x        | 27 | < 10           | 40                 | 60               | 27            | 20            | 30              | 20         | 50        |
| Turret Boardroom           | 945             | 35 x        | 27 | < 10           | 80                 | 100              | 60            | 30            | 50              | 30         | 100       |
| The Royal Ballroom         | 2700            | 60 x        | 45 | < 13           | 120                | 200              | 90            | 40            | 96              | 35         | 250-300   |
| The Royal Ballroom - PFA   | 1596            | 57 x        | 28 | < 10           |                    |                  |               |               |                 |            |           |
| Kamal                      | 784             | 28 x        | 28 | < 10           | 40                 | 60               | 27            | 20            | 30              | 20         | 50        |
| Nidhi                      | 644             | 28 x        | 23 | < 10           | 30                 | 45               | 24            | 20            | 30              | 17         |           |
| Yatra                      | 460             | 20 x        | 23 | <b>&lt;</b> 10 | 20                 | 30               | 18            | 15            | 20              | 11         |           |
| Diya                       | 891             | 33 x        | 27 | < 10           | 40                 | 80               | 36            | 23            | 40              | 26         |           |
| Diya Terrace - PFA         | 980             | 35 x        | 28 |                |                    |                  |               |               |                 |            |           |
| Surya                      | 392             | 28 x        | 14 | ⟨ 8            | 15                 | 20               | 9             | 15            | 10              | 15         | 110       |
| Surya Terrace - PFA        | 1520            | 40 x        | 38 |                |                    |                  |               |               |                 |            |           |
| Maya                       | 280             | 20 x        | 14 | ⟨ 8            | 10                 | 15               | 9             | 9             | 10              | 9          |           |
| Roshni                     | 406             | 29 x        | 14 | ⟨ 8            |                    |                  |               | 12            |                 |            |           |
| Dhwani                     | 406             | 29 x        | 14 | ⟨ 8            |                    |                  |               | 12            |                 |            |           |
| Nithya                     | 840             | 30 x        | 28 | ⟨ 8            | 35                 | 70               | 20            | 20            | 24              | 18         |           |
| Royal Club Boardroom       | 700             | 28 x        | 25 | < 11           |                    |                  |               | 20            |                 |            |           |

PFA: Pre - Function Area

Beautifully christened the 'Conservatory of Wonders', the all-new Maharaja Ballroom warmly welcomes guests as the preferred destination for celebrations in Bengaluru's vibrant cityscape. Spanning 11,000 sqft, this bespoke venue features the grand Maharaja Lounge and Lotus Courtyard, the perfect backdrop for your occasion.

#### MAHARAJA BALLROOM AND LOTUS COURTYARD

| VENUE               | AREA<br>SQ. FT. | DIM<br>L x | ENSI<br>W |   |    | SIT DOWN<br>BUFFET | THEATRE<br>STYLE | CLASS<br>ROOM | BOARD<br>ROOM | CLUSTER<br>ROOM | U<br>SHAPE | RECEPTION |
|---------------------|-----------------|------------|-----------|---|----|--------------------|------------------|---------------|---------------|-----------------|------------|-----------|
| Maharaja Ballroom   | 10000           |            |           |   |    |                    |                  |               |               |                 |            |           |
| Maharaja Lounge     | 1938            | 57 x       |           |   |    |                    |                  |               |               |                 |            |           |
| Maharaja Ballroom 1 | 2904            | 132 x      | 22        | Χ | 13 |                    | 200              |               |               | 120             |            | 400       |
| Maharaja Ballroom 2 | 990             | 33 x       | 30        | Χ | 13 |                    | 80               |               |               | 40              |            |           |
| Show Kitchen        | 572             | 26 x       |           |   |    |                    |                  |               |               |                 |            |           |
| Lotus Courtyard     | 3596            | 65 x       | 45        |   |    |                    |                  |               |               |                 |            | 150       |