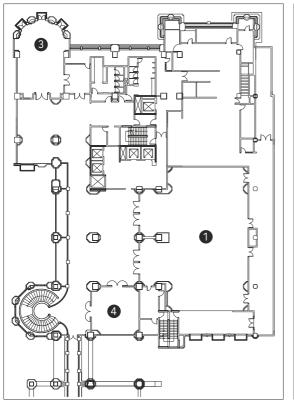

#### **Facilities**

- Grand Ballroom with a pre-function area
- Royal Ballroom with a pre-function area
- 12 board and meeting rooms
- Maharaja Ballroom and Lotus Courtyard

## BANQUET & MEETING ROOM FLOOR PLAN

1 GRAND BALLROOM 2 ROYAL BALLROOM 3 TURRET BOARDROOM 4 SITARA 5 KAMAL 6 NIDHI
7 YATRA 3 DIYA 9 SURYA 10 MAYA 11 EXTENDED TERRACE

| VENUE                      | AREA<br>SQ. FT. | DIMI<br>L x |    |                | SIT DOWN<br>BUFFET | THEATRE<br>STYLE | CLASS<br>ROOM | BOARD<br>ROOM | CLUSTER<br>ROOM | U<br>SHAPE | RECEPTION |
|----------------------------|-----------------|-------------|----|----------------|--------------------|------------------|---------------|---------------|-----------------|------------|-----------|
| The Grand Ballroom         | 4400            | 100 x       | 44 | < 15           | 240                | 600              | 240           | 80            | 200             | 80         | 900-1000  |
| The Grand Ballroom - PFA 1 | 969             | 57 x        | 17 | <b>&lt;</b> 10 |                    |                  |               |               |                 |            |           |
| The Grand Ballroom - PFA 2 | 1596            | 42 x        | 38 | < 10           |                    |                  |               |               |                 |            |           |
| Sitara                     | 756             | 28 x        | 27 | < 10           | 40                 | 60               | 27            | 20            | 30              | 20         | 50        |
| Turret Boardroom           | 945             | 35 x        | 27 | < 10           | 80                 | 100              | 60            | 30            | 50              | 30         | 100       |
| The Royal Ballroom         | 2700            | 60 x        | 45 | < 13           | 120                | 200              | 90            | 40            | 96              | 35         | 250-300   |
| The Royal Ballroom - PFA   | 1596            | 57 x        | 28 | < 10           |                    |                  |               |               |                 |            |           |
| Kamal                      | 784             | 28 x        | 28 | < 10           | 40                 | 60               | 27            | 20            | 30              | 20         | 50        |
| Nidhi                      | 644             | 28 x        | 23 | < 10           | 30                 | 45               | 24            | 20            | 30              | 17         |           |
| Yatra                      | 460             | 20 x        | 23 | <b>&lt;</b> 10 | 20                 | 30               | 18            | 15            | 20              | 11         |           |
| Diya                       | 891             | 33 x        | 27 | < 10           | 40                 | 80               | 36            | 23            | 40              | 26         |           |
| Diya Terrace - PFA         | 980             | 35 x        | 28 |                |                    |                  |               |               |                 |            |           |
| Surya                      | 392             | 28 x        | 14 | ⟨ 8            | 15                 | 20               | 9             | 15            | 10              | 15         | 110       |
| Surya Terrace - PFA        | 1520            | 40 x        | 38 |                |                    |                  |               |               |                 |            |           |
| Maya                       | 280             | 20 x        | 14 | ⟨ 8            | 10                 | 15               | 9             | 9             | 10              | 9          |           |
| Roshni                     | 406             | 29 x        | 14 | ⟨ 8            |                    |                  |               | 12            |                 |            |           |
| Dhwani                     | 406             | 29 x        | 14 | ⟨ 8            |                    |                  |               | 12            |                 |            |           |
| Nithya                     | 840             | 30 x        | 28 | ⟨ 8            | 35                 | 70               | 20            | 20            | 24              | 18         |           |
| Royal Club Boardroom       | 700             | 28 x        | 25 | < 11           |                    |                  |               | 20            |                 |            |           |