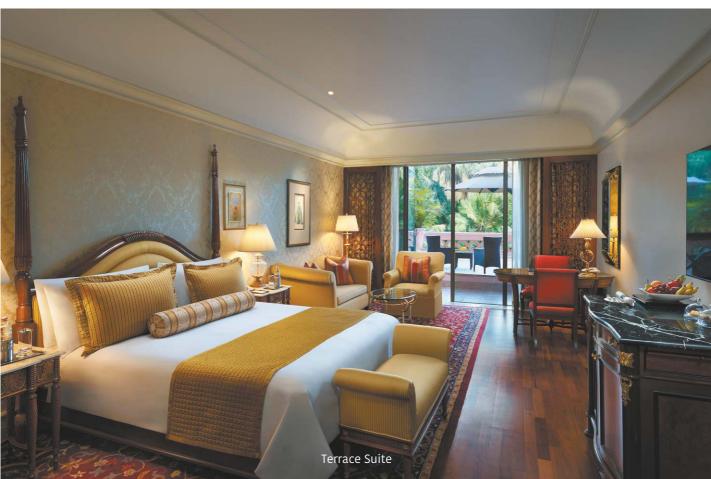

#### Accommodation

- Total no. of suites and rooms 357
- 137 Deluxe rooms
- 20 Conservatory rooms
- 80 Royal Premier rooms
- 75 Royal Club rooms
- 15 Terrace suites
- 8 Executive suites
- 6 Royal Club suites
- 5 Tower suites
- 8 Turret suites
- 2 Royal suites
- 1 Maharaja suite

#### Guestroom Amenities

- Dual Line internet protocol phone
- Broadband wireless high speed internet
- Data port jacks
- · Electronic safe
- Ergonomic Mattress and Pillow Menu
- A Gourmet corner with fine selection of spirits, soft beverages and snacks
- · Tea and coffee maker
- Four Fixture Bathroom with Spa mood lighting and phone lines
- Power supply: 110/220 volts