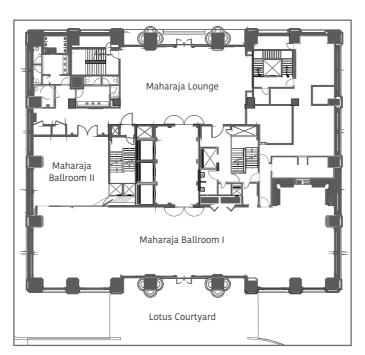

PFA: Pre - Function Area

Beautifully christened the 'Conservatory of Wonders', the all-new Maharaja Ballroom warmly welcomes guests as the preferred destination for celebrations in Bengaluru's vibrant cityscape. Spanning 11,000 sqft, this bespoke venue features the grand Maharaja Lounge and Lotus Courtyard, the perfect backdrop for your occasion.

#### MAHARAJA BALLROOM AND LOTUS COURTYARD

| VENUE               | AREA<br>SQ. FT. | DIM<br>L x | ENSI<br>W |   |    | SIT DOWN<br>BUFFET | THEATRE<br>STYLE | CLASS<br>ROOM | BOARD<br>ROOM | CLUSTER<br>ROOM | U<br>SHAPE | RECEPTION |
|---------------------|-----------------|------------|-----------|---|----|--------------------|------------------|---------------|---------------|-----------------|------------|-----------|
| Maharaja Ballroom   | 10000           |            |           |   |    |                    |                  |               |               |                 |            |           |
| Maharaja Lounge     | 1938            | 57 x       |           |   |    |                    |                  |               |               |                 |            |           |
| Maharaja Ballroom 1 | 2904            | 132 x      | 22        | Χ | 13 |                    | 200              |               |               | 120             |            | 400       |
| Maharaja Ballroom 2 | 990             | 33 x       | 30        | Χ | 13 |                    | 80               |               |               | 40              |            |           |
| Show Kitchen        | 572             | 26 x       |           |   |    |                    |                  |               |               |                 |            |           |
| Lotus Courtyard     | 3596            | 65 x       | 45        |   |    |                    |                  |               |               |                 |            | 150       |