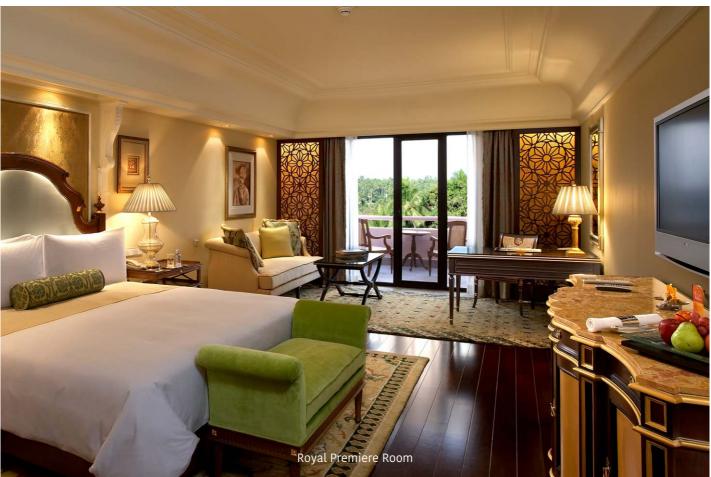

# Accommodation

- Total no. of suites and rooms 357
- 137 Deluxe rooms
- 20 Conservatory rooms
- 80 Royal Premier rooms
- 75 Royal Club rooms
- 15 Terrace suites
- 8 Executive suites
- 6 Royal Club suites
- 5 Tower suites
- 8 Turret suites
- 2 Royal suites
- 1 Maharaja suite