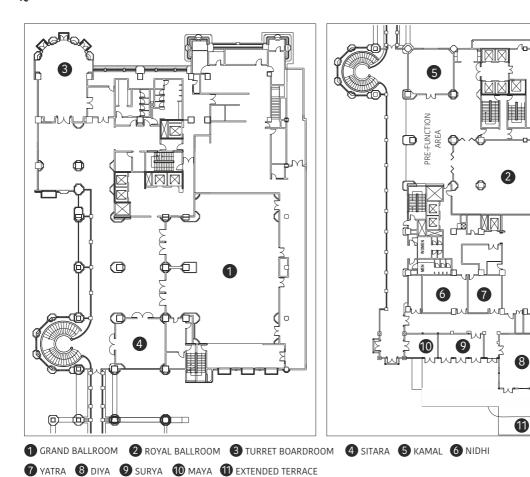

# **Facilities**

- Grand Ballroom with a pre-function area
- Royal Ballroom with a pre-function area
- 12 board and meeting rooms
- Maharaja Ballroom and Lotus Courtyard

# BANQUET & MEETING ROOM FLOOR PLAN

| VENUE                    | AREA<br>SQ. FT. | DIMENSIONS<br>L x W x H | SIT DOWN<br>BUFFET | THEATRE<br>STYLE | CLASS<br>ROOM | BOARD<br>ROOM | CLUSTER<br>ROOM | U<br>SHAPE | RECEPTION |
|--------------------------|-----------------|-------------------------|--------------------|------------------|---------------|---------------|-----------------|------------|-----------|
| The Grand Ballroom       | 4400            | 100 x 44 x 15           | 240                | 600              | 240           | 80            | 200             | 80         | 900-1000  |
| The Grand Ballroom - PFA | 1655            | 57 x 29 x 10            |                    |                  |               |               |                 |            |           |
| Sitara                   | 785             | 28 x 28 x 10            | 40                 | 60               | 27            | 20            | 30              | 20         | 50        |
| Turret Boardroom         | 865             | 32 x 27 x 10            | 80                 | 100              | 60            | 30            | 50              | 30         | 100       |
| The Royal Ballroom       | 2870            | 61 x 47 x 13            | 120                | 200              | 90            | 40            | 96              | 35         | 250-300   |
| The Royal Ballroom - PFA | 1255            | 57 x 22 x 10            |                    |                  |               |               |                 |            |           |
| Kamal                    | 785             | 28 x 28 x 10            | 40                 | 60               | 27            | 20            | 30              | 20         | 50        |
| Nidhi                    | 670             | 28 x 24 x 10            | 30                 | 45               | 24            | 20            | 30              | 17         |           |
| Yatra                    | 505             | 24 x 21 x 10            | 20                 | 30               | 18            | 15            | 20              | 11         |           |
| Diya                     | 950             | 34 x 28 x 10            | 40                 | 80               | 36            | 23            | 40              | 26         |           |
| Diya Terrace - PFA       | 1900            | 38 x 49                 |                    |                  |               |               |                 |            |           |
| Surya                    | 420             | 28 x 15 x 8             | 15                 | 20               | 9             | 15            | 10              | 15         | 110       |
| Surya Terrace - PFA      | 1160            | 33 x 29                 |                    |                  |               |               |                 |            |           |
| Maya                     | 320             | 20 x 16 x 8             | 10                 | 15               | 9             | 9             | 10              | 9          | 1         |
| Roshni                   | 450             | 32 x 14 x 8             |                    |                  |               | 12            |                 |            |           |
| Dhwani                   | 415             | 32 x 13 x 8             |                    |                  |               | 12            |                 |            |           |
| Nithya                   | 930             | 32 x 29 x 8             | 35                 | 70               | 20            | 20            | 24              | 18         |           |
| Royal Club Boardroom     | 755             | 28 x 27 x 11            |                    |                  |               | 20            |                 |            |           |