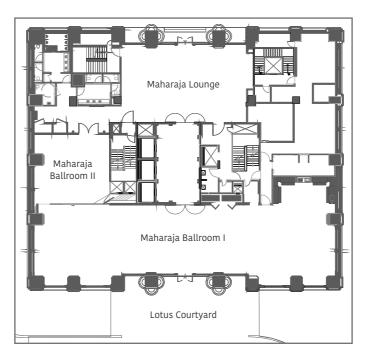

Beautifully christened the 'Conservatory of Wonders', the all-new Maharaja Ballroom warmly welcomes guests as the preferred destination for celebrations in Bengaluru's vibrant cityscape. Spanning 11,000 sqft, this bespoke venue features the grand Maharaja Lounge and Lotus Courtyard, the perfect backdrop for your occasion.

# MAHARAJA BALLROOM AND LOTUS COURTYARD

| VENUE               | AREA<br>SQ. FT. |       |    | ONS<br>x H | SIT DOWN<br>BUFFET | THEATRE<br>STYLE | CLASS<br>ROOM | BOARD<br>ROOM | CLUSTER<br>ROOM | U<br>SHAPE | RECEPTION |
|---------------------|-----------------|-------|----|------------|--------------------|------------------|---------------|---------------|-----------------|------------|-----------|
| Maharaja Ballroom   | 7000            |       |    |            |                    |                  |               |               |                 |            |           |
| Maharaja Lounge     | 2200            |       |    |            |                    |                  |               |               |                 |            |           |
| Maharaja Ballroom 1 | 3500            | 132 x | 26 | x 14       |                    | 200              |               |               | 120             |            | 400       |
| Maharaja Ballroom 2 | 1000            | 34 x  | 30 | x 14       |                    | 80               |               |               | 40              |            |           |
| Lotus Courtyard     | 3500            |       |    |            |                    |                  |               |               |                 |            | 150       |