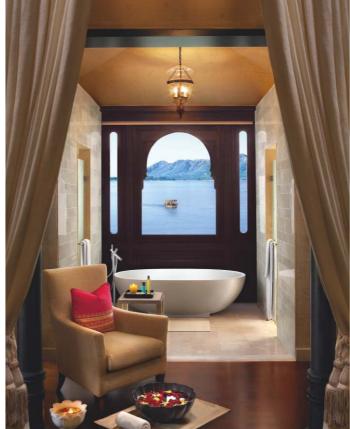

#### Accommodation

- Total no. of suites and rooms 80
- 14 Grande Heritage Garden View Rooms
- 19 Grande Heritage Lake View Rooms
- 37 Grande Heritage Lake View Rooms with Balcony
- 2 Grande Heritage Garden View room with Private Pool
- 4 Luxury Suites
- 2 Duplex Suites
- 1 Royal Suite
- 1 Maharaja Suite

# **Guestroom** Amenities

- High Definition LCD TV
- Broadband wireless high speed internet
- Electronic safe
- A gourmet corner with fine selection of spirits, soft beverages and snacks
- Selection of fine teas