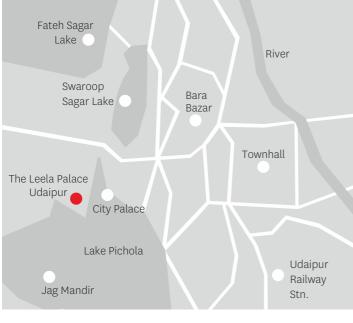

# UDAIPUR

Places of interest

City Palace and Museum Saheliyon Ki Bari Maharana Pratap Memorial Sajjan Garh (Monsoon Palace) Shilpgram Nathdwara Ranakpur

> The Leela Palace Udaipur offers a spectacular view of the tranquil waters of the Lake Pichola, the City Palace and the Aravalli mountains, evoking the grandeur and opulence of the land of Mewars.