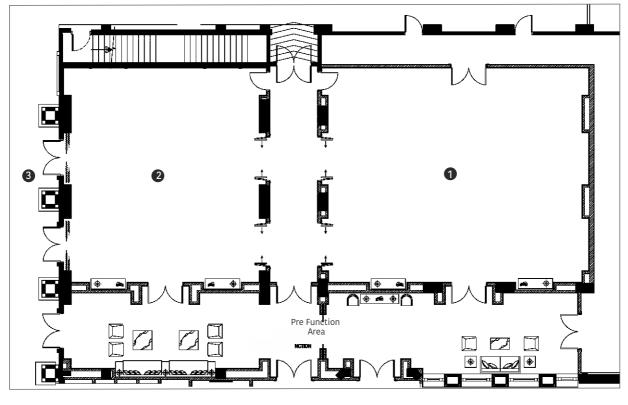

# **Facilities**

- Marwar Conference Hall with a large open terrace
- Mewar Conference Hall
- 1 Meeting Room

- Inner Courtyard
- Outer Courtyard
- Guava Garden
- Croquet Lawn

The Spa

1 MEWAR

2 MARWAR 3 MARWAR TERRACE

| VENUE                  | AREA<br>SQ. FT. | 21 | MEN<br>x V |   |      | THEATRE<br>STYLE | CLASS<br>ROOM | U-SHAPE | BOARD<br>ROOM | SIT DOWN<br>BUFFET | CLUSTER<br>STYLE | RECEPTION |
|------------------------|-----------------|----|------------|---|------|------------------|---------------|---------|---------------|--------------------|------------------|-----------|
| Mewar Conference Hall  | 1700            | 46 | х 3        | 7 | x 13 | 120              | 60            | 36      | 48            | 90                 | 72               | 100       |
| Marwar Conference Hall | 1295            | 35 | х 3        | 7 | x 13 | 60               | 36            | 24      | 32            | 60                 | 48               | 60        |
| Marwar Terrace         | 2788            | 82 | х 3        | 4 |      | 160              |               |         |               | 80                 | 85               | 100       |