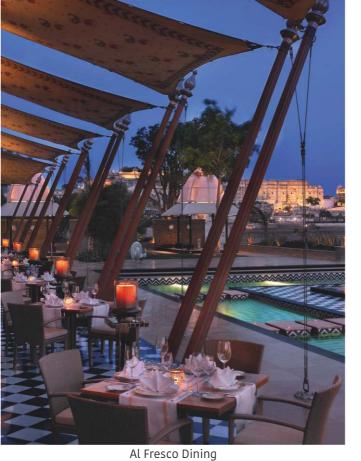

# Dining

- The Dining Room -International cuisine
- Sheesh Mahal Fine-dining Indian restaurant
- Walk-in wine cellar at The Dining Room
- The Library Bar Time refined cognacs and single malts
- Destination Dining Amrut Mahal, Sunset Alcove, Spa Alcove