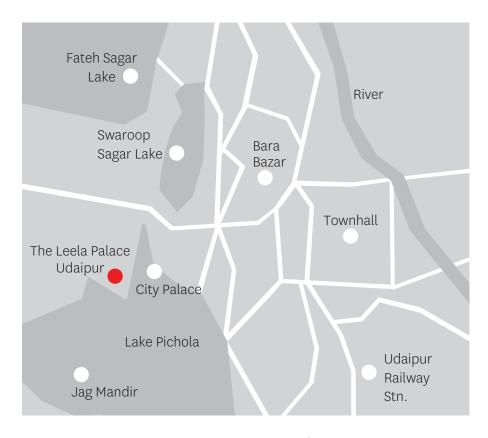

# **UDAIPUR**

#### Places of interest

City Palace and Museum Saheliyon Ki Bari Maharana Pratap Memorial Sajjan Garh (Monsoon Palace) Shilpgram Nathdwara Ranakpur

The Leela Palace Udaipur offers a spectacular view of the tranquil waters of the Lake Pichola, the City Palace and the Aravalli mountains, evoking the grandeur and opulence of the land of Mewars.

**Transportation:** Domestic Airport, 28 km | City Centre, 4 km

UDAIPUR

The Leela Palace Udaipur: Lake Pichola, Po Box No. 125, Udaipur 313 001 Rajasthan India | Tel: +91 294 670 1234 For reservations: Call 1800 1031 444 | Email: reservations@theleela.com | www.theleela.com