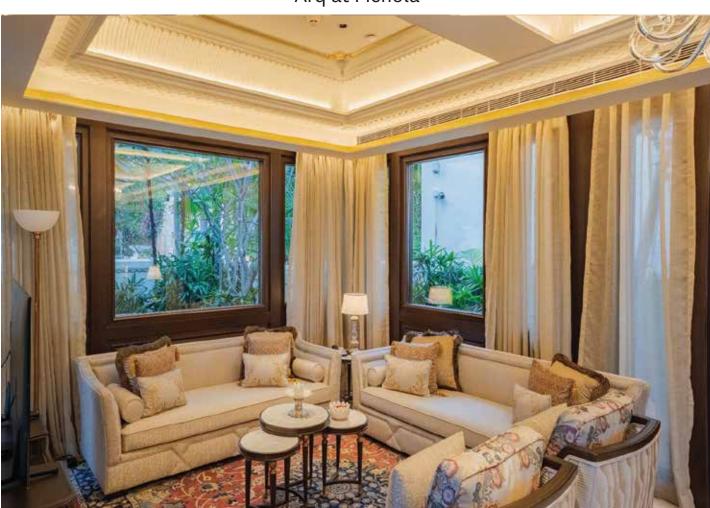

### Accommodation

- Total no. of suites and rooms 88
- 14 Grande Heritage Garden View rooms
- 20 Grande Heritage Lake View rooms
- 40 Grande Heritage Lake View rooms with Balcony
- 2 Grande Heritage Garden
   View room with Private Pool
- 5 Luxury Suites
- 2 Duplex Suites
- 1 Lake Villa
- 1 Lake Villa with a Private Deck
- 1 Royal Suite
- 1 Famliy Villa (2 Bedrooms)
- 1 Maharaja Suite

#### Guestroom Amenities

- High Definition Smart TV
- Broadband wireless high speed internet
- Electronic safe
- A gourmet corner with fine selection of spirits, soft beverages and snacks
- Selection of fine teas