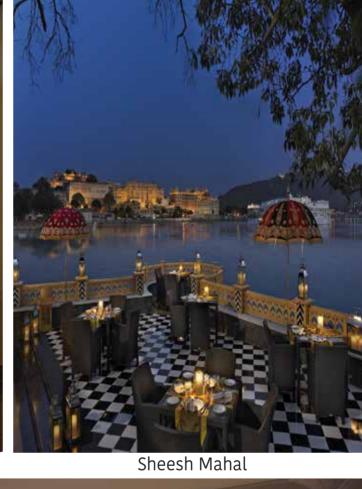

## **Dining**

- The Dining Room International cuisine
   Walk-in wine cellar at The
   Dining Room
- Sheesh Mahal Fine-dining Indian restaurant
- The Library Bar Time refined cognacs and single malts
- Destination Dining Amrut Mahal, Sunset Alcove, Sheesh Mahal Terace, Private Deck at Arg at Pichola