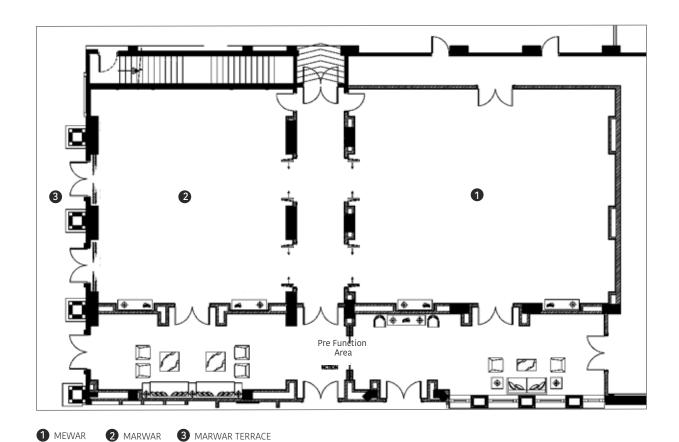

## Conference & Banquet Facilities

- Marwar Conference Hall with a large open terrace
- Mewar Conference Hall
- Inner Courtvard
- Outer Courtyard
- Guava Garden
- Croquet Lawn
- Sheesh Mahal Terace

## BANQUET & MEETING ROOM FLOOR PLAN

| VENUE                  | AREA<br>SQ. FT. | DIMENSIONS<br>L x W x H |     |    | U-SHAPE | BOARD<br>ROOM | SIT DOWN<br>BUFFET | CLUSTER<br>STYLE | RECEPTION |
|------------------------|-----------------|-------------------------|-----|----|---------|---------------|--------------------|------------------|-----------|
| Mewar Conference Hall  | 1700            | 46 x 37 x 13            | 120 | 60 | 36      | 48            | 90                 | 72               | 100       |
| Marwar Conference Hall | 1295            | 35 x 37 x 13            | 60  | 36 | 24      | 32            | 60                 | 48               | 60        |
| Marwar Terrace         | 2788            | 82 x 34                 | 160 |    |         |               | 80                 | 85               | 100       |

## OPEN SPACES

| VENUE               | AREA<br>SQ. FT. | DIMENSION<br>L x W x H |
|---------------------|-----------------|------------------------|
| Outer Courtyard     | 13440           | 160 x 84               |
| Inner Courtyard     | 1584            | 48 x 33                |
| Guava Garden        | 11845           | 103 x 115              |
| Sheesh Mahal Tarace | 1625            | 65 x 25                |
| Croquet Lawn        | 5980            | 115 x 52               |