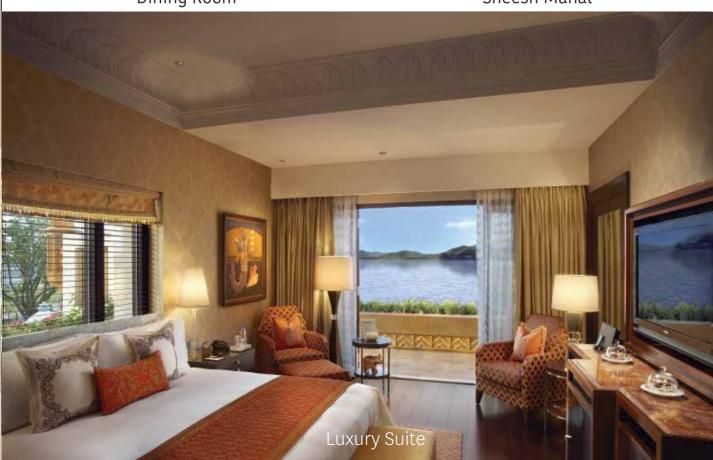

### Accommodation

- Total no. of suites and rooms 88
- 14 Grande Heritage Garden View rooms
- 20 Grande Heritage Lake View rooms
- 40 Grande Heritage Lake View rooms with Balcony
- 2 Grande Heritage Garden
   View room with Private Pool
- 5 Luxury Suites
- 2 Duplex Suites
- 1 Lake Villa
- 1 Lake Villa with a Private Deck
- 1 Royal Suite
- 1 Famliy Villa (2 Bedrooms)
- 1 Maharaja Suite

#### Guestroom Amenities

- High Definition Smart TV
- Broadband wireless high speed internet
- Electronic safe
- A gourmet corner with fine selection of spirits, soft beverages and snacks
- Selection of fine teas

#### Guestroom Services

- Round-the-clock butler service
- In-room dining
- Laundry and dry cleaning
- Wake-up call service
- Doctor on call