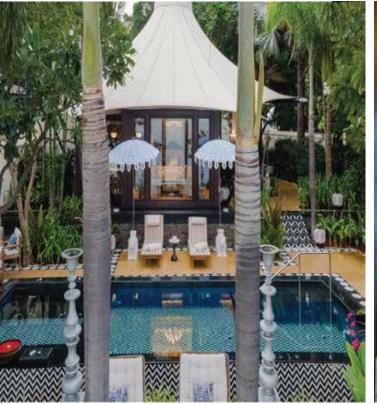

## Key Features of Arq at Pichola

- A regal arrival experience, with a petal shower
- A soothing foot ritual upon arrival to begin your stay in ultimate relaxation
- A regal arrival experience, with a petal shower
- Bespoke evening cocktails tailored to your tastes by skilled mixologist with a curated grill experience
- Champagne Breakfast
- An in-room bar stocked with premium liquor selection, all included in you stay
- Unwind in your temperature
- Controlled private pool with jacuzzi

Dining Room

Arq at Pichola