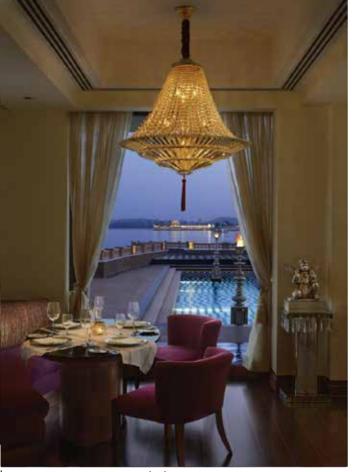

## **Dining**

- The Dining Room International cuisine
   Walk-in wine cellar at The
   Dining Room
- Sheesh Mahal Fine-dining Indian restaurant
- The Library Bar Time refined cognacs and single malts
- Destination Dining Amrut Mahal, Sunset Alcove, Sheesh Mahal Terace, Private Deck at Arg at Pichola

Dining Room

Arq at Pichola