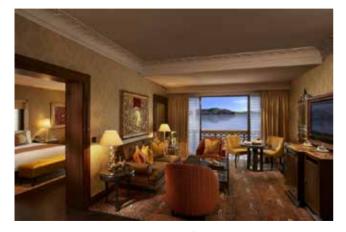

### Accommodation

- Total no. of suites and rooms 88
- 14 Grande Heritage Garden View rooms
- 20 Grande Heritage Lake View rooms
- 40 Grande Heritage Lake View rooms with Balcony
- 2 Grande Heritage Garden
  View room with Private Pool
- 5 Luxury Suites
- 2 Duplex Suites
- 1 Lake Villa
- 1 Lake Villa with a Private Deck
- 1 Roval Suite
- 1 Famliy Villa (2 Bedrooms)
- 1 Maharaja Suite

# ROOMS AND SUITES

Duplex Suite

Maharaja Suite

Royal Suite