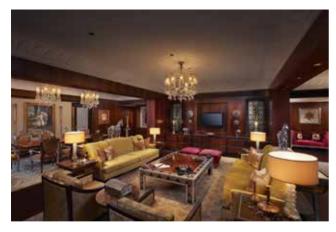

- Champagne Breakfast
- An in-room bar stocked with premium liquor selection, all included in you stay
- Unwind in your temperature
- Controlled private pool with jacuzzi

# Conference & Banquet Facilities

- Marwar Conference Hall with a large open terrace
- Mewar Conference Hall
- Inner Courtvard
- Outer Courtyard
- Guava Garden
- Croquet Lawn
- Sheesh Mahal Terace

## Spa and Fitness

- The Spa
- Steam
- State-of-the-art fitness studio
- Outdoor swimming pool
- Heritage walk
- Croquet

# Special Features

- The Salon
- Chauffeur driven luxury sedan car
- Arrival in EV Boats
- Puppet show (on request)
- Henna Session (on request)
- Pottery Session (on request)
- Spice trail with chef (on request)
- Cultural performances
- Palace tuktuk







# ROOMS AND SUITES











Duplex Suite



Maharaja Suite



Royal Suite

# ARQ AT PICHOLA













# BANQUET & MEETING ROOM FLOOR PLAN



| 1 MEWAR | 2 MARWAR | 3 MARWAR TERRACE |
|---------|----------|------------------|
|         |          |                  |

| VENUE                  | AREA<br>SQ. FT. | DIMENSIONS<br>L x W x H |     |    | U-SHAPE | BOARD<br>ROOM | SIT DOWN<br>BUFFET | CLUSTER<br>STYLE | RECEPTION |
|------------------------|-----------------|-------------------------|-----|----|---------|---------------|--------------------|------------------|-----------|
| Mewar Conference Hall  | 1700            | 46 x 37 x 13            | 120 | 60 | 36      | 48            | 90                 | 72               | 100       |
| Marwar Conference Hall | 1295            | 35 x 37 x 13            | 60  | 36 | 24      |