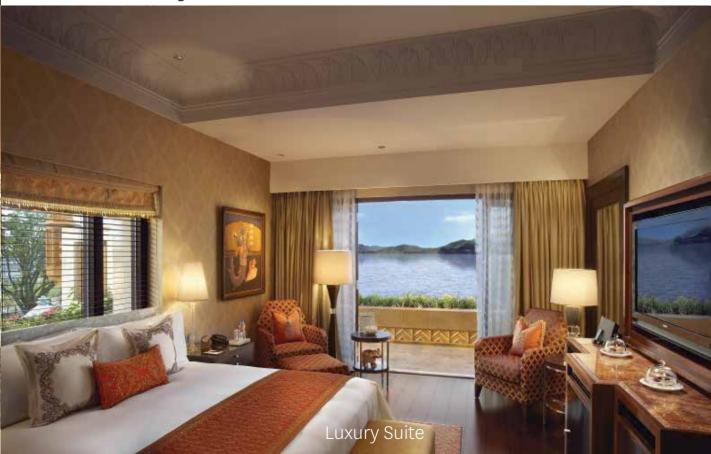

### Accommodation

- Total no. of suites and rooms 88
- 14 Grande Heritage Garden View rooms
- 20 Grande Heritage Lake View rooms
- 40 Grande Heritage Lake View rooms with Balcony
- 2 Grande Heritage Garden
  View room with Private Pool
- 5 Luxury Suites
- 2 Duplex Suites
- 1 Lake Villa
- 1 Lake Villa with a Private Deck
- 1 Roval Suite
- 1 Famliy Villa (2 Bedrooms)
- 1 Maharaja Suite

# ROOMS AND SUITES

Duplex Suite

Maharaja Suite

Royal Suite