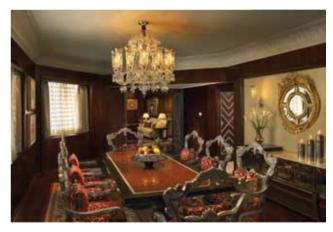

## Dining

- The Dining Room -International cuisine Walk-in wine cellar at The Dining Room
- Sheesh Mahal Fine-dining Indian restaurant
- The Library Bar Time refined cognacs and single malts
- Destination Dining Amrut Mahal, Sunset Alcove, Sheesh Mahal Terace, Private Deck at Arg at Pichola