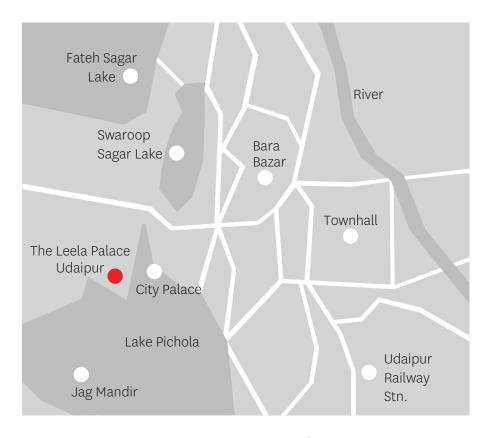

#### Places of interest

City Palace and Museum Saheliyon Ki Bari Maharana Pratap Memorial Sajjan Garh (Monsoon Palace) Shilpgram Nathdwara Ranakpur

The Leela Palace Udaipur offers a spectacular view of the tranquil waters of the Lake Pichola, the City Palace and the Aravalli mountains, evoking the grandeur and opulence of the land of Mewars.

**Transportation:** Domestic Airport, 28 km | City Centre, 4 km

UDAIPU

The Leela Palace Udaipur: Lake Pichola, Po Box No. 125, Udaipur 313 001 Rajasthan India | Tel: +91 294 670 1234 For reservations: Call 1800 1031 444 | Email: reservations@theleela.com | www.theleela.com