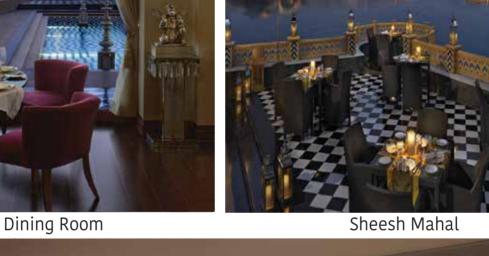

## Dining

- The Dining Room -International cuisine Walk-in wine cellar at The Dining Room
- Sheesh Mahal Fine-dining Indian restaurant
- The Library Bar Time refined cognacs and single malts
- Destination Dining Amrut Mahal, Sunset Alcove, Sheesh Mahal Terace, Private Deck at Arg at Pichola