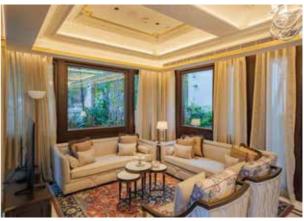

## Dining

- The Dining Room -International cuisine Walk-in wine cellar at The Dining Room
- Sheesh Mahal Fine-dining Indian restaurant
- The Library Bar Time refined cognacs and single malts
- Destination Dining Amrut Mahal, Sunset Alcove, Sheesh Mahal Terace, Private Deck at Arg at Pichola

# Conference & Banquet Facilities

- Marwar Conference Hall with a large open terrace
- Mewar Conference Hall
- Inner Courtvard
- Outer Courtyard
- Guava Garden
- Croquet Lawn
- Sheesh Mahal Terace