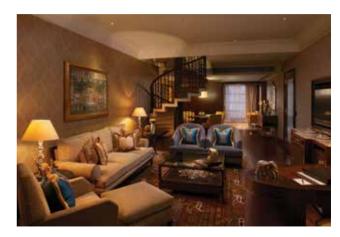

grill experience
- Champagne Breakfast
- An in-room bar stocked with premium liquor selection, all included in you stay
- Unwind in your temperature
- Controlled private pool with jacuzzi

# Conference & Banquet Facilities

- Marwar Conference Hall with a large open terrace
- Mewar Conference Hall
- Inner Courtvard
- Outer Courtyard
- Guava Garden
- Croquet Lawn
- Sheesh Mahal Terace

## Spa and Fitness

- The Spa
- Steam
- State-of-the-art fitness studio
- Outdoor swimming pool
- Heritage walk
- Croquet

# Special Features

- The Salon
- Chauffeur driven luxury sedan car
- Arrival in EV Boats
- Puppet show (on request)
- Henna Session (on request)
- Pottery Session (on request)
- Spice trail with chef (on request)
- Cultural performances
- Palace tuktuk







# ROOMS AND SUITES











Duplex Suite



Maharaja Suite



Royal Suite

# ARQ AT PICHOLA













# BANQUET & MEETING ROOM FLOOR PLAN



| 1 MEWAR | 2 MARWAR | 3 MARWAR TERRACE |
|---------|----------|------------------|
|         |          |                  |

| VENUE                  | AREA<br>SQ. FT. | DIMENSIONS<br>L x W x H |     |    | U-SHAPE | BOARD<br>ROOM | SIT DOWN<br>BUFFET | CLUSTER<br>STYLE | RECEPTION |
|------------------------|-----------------|-------------------------|-----|----|---------|---------------|--------------------|------------------|-----------|
| Mewar Conference Hall  | 1700            | 46 x 37 x 13            | 120 | 60 | 36      | 48            | 90                 | 72               | 100       |
| Marwar Conference Hall | 1295            | 35 x 37 x 13            | 60