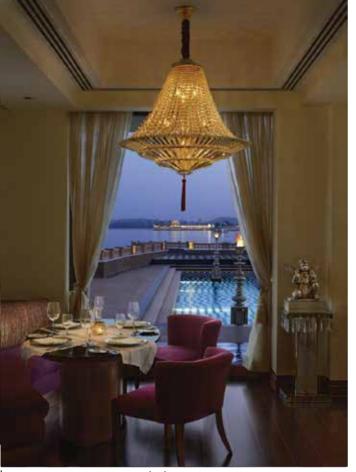

## Dining

- The Dining Room -International cuisine Walk-in wine cellar at The Dining Room
- Sheesh Mahal Fine-dining Indian restaurant
- The Library Bar Time refined cognacs and single malts
- Destination Dining Amrut Mahal, Sunset Alcove, Sheesh Mahal Terace, Private Deck at Arg at Pichola