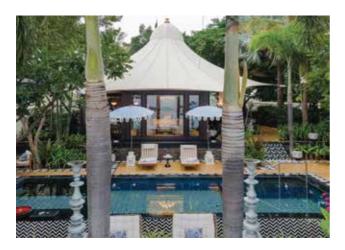

# Key Features of Arq at Pichola

- A regal arrival experience, with a petal shower
- A soothing foot ritual upon arrival to begin your stay in ultimate relaxation
- A regal arrival experience, with a petal shower
- Bespoke evening cocktails tailored to your tastes by skilled mixologist with a curated grill experience
- Champagne Breakfast
- An in-room bar stocked with premium liquor selection, all included in you stay
- Unwind in your temperature
- Controlled private pool with jacuzzi

# ARQ AT PICHOLA