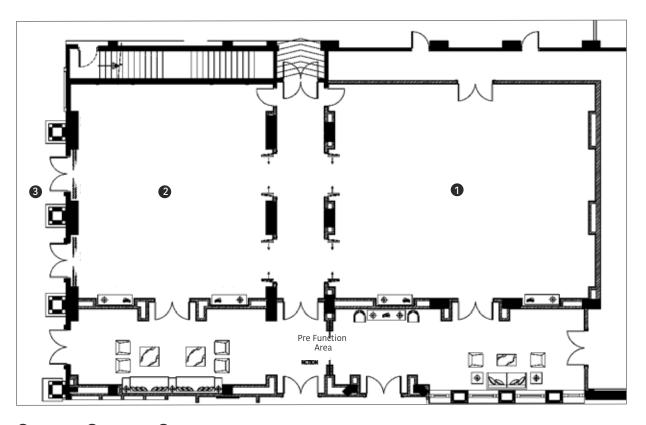

# BANQUET & MEETING ROOM FLOOR PLAN

| 1 MEWAR | 2 MARWAR | 3 MARWAR TERRACE |
|---------|----------|------------------|
|         |          |                  |

| VENUE                  | AREA<br>SQ. FT. | DIMENSIONS<br>L x W x H |     |    | U-SHAPE | BOARD<br>ROOM | SIT DOWN<br>BUFFET | CLUSTER<br>STYLE | RECEPTION |
|------------------------|-----------------|-------------------------|-----|----|---------|---------------|--------------------|------------------|-----------|
| Mewar Conference Hall  | 1700            | 46 x 37 x 13            | 120 | 60 | 36      | 48            | 90                 | 72               | 100       |
| Marwar Conference Hall | 1295            | 35 x 37 x 13            | 60  | 36 | 24      | 32            | 60                 | 48               | 60        |
| Marwar Terrace         | 2788            | 82 x 34                 | 160 |    |         |               | 80                 | 85               | 100       |

#### OPEN SPACES

| VENUE               | AREA<br>SQ. FT. | DIMENSION<br>L x W x H |
|---------------------|-----------------|------------------------|
| Outer Courtyard     | 13440           | 160 x 84               |
| Inner Courtyard     | 1584            | 48 x 33                |
| Guava Garden        | 11845           | 103 x 115              |
| Sheesh Mahal Tarace | 1625            | 65 x 25                |
| Croquet Lawn        | 5980            | 115 x 52               |