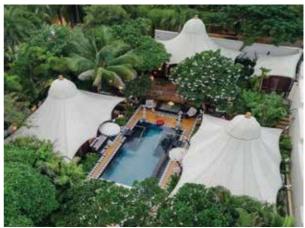

# Key Features of Arq at Pichola

- A regal arrival experience, with a petal shower
- A soothing foot ritual upon arrival to begin your stay in ultimate relaxation
- A regal arrival experience, with a petal shower
- Bespoke evening cocktails tailored to your tastes by skilled mixologist with a curated grill experience
- Champagne Breakfast
- An in-room bar stocked with premium liquor selection, all included in you stay
- Unwind in your temperature
- Controlled private pool with jacuzzi

# ARQ AT PICHOLA