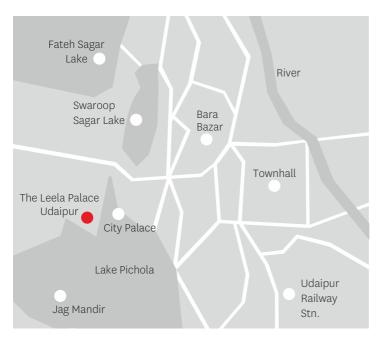

# Places of interest

City Palace and Museum Saheliyon Ki Bari Maharana Pratap Memorial Sajjan Garh (Monsoon Palace) Shilpgram Nathdwara Ranakpur

The Leela Palace Udaipur offers a spectacular view of the tranquil waters of the Lake Pichola, the City Palace and the Aravalli mountains, evoking the grandeur and opulence of the land of Mewars.

# General information

Languages: English, Hindi, Mewari Currency: Indian Rupee All major credit cards

LAKE PICHOLA