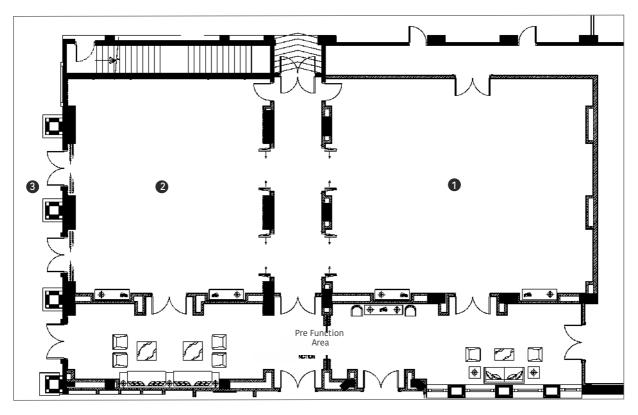

# BANQUET & MEETING ROOM FLOOR PLAN

| 0 | MEWAR | • |
|---|-------|---|
|---|-------|---|

2 MARWAR 3 MARWAR TERRACE

| VENUE                  | AREA<br>SQ. FT. | DIMENSIONS<br>L x W x H |     | CLASS<br>ROOM | U-SHAPE | BOARD<br>ROOM | SIT DOWN<br>BUFFET | CLUSTER<br>STYLE | RECEPTION |
|------------------------|-----------------|-------------------------|-----|---------------|---------|---------------|--------------------|------------------|-----------|
| Mewar Conference Hall  |                 |                         | 120 | 60            | 36      | 48            | 90                 | 72               | 100       |
| Marwar Conference Hall | 1295            | 35 x 37 x 12            | 60  | 36            | 24      | 32            | 60                 | 48               | 60        |
| Marwar Terrace         | 2788            | 82 x 34                 | 160 |               |         |               | 80                 | 85               | 100       |
| Payal                  | 393             | 28 x 14 x 9             |     |               |         | 8             |                    |                  |           |
| Bindiya                | 530             | 25 x 21 x 8             |     |               |         | 10            |                    |                  |           |
| Kangan                 | 546             | 25 x 17 x 8             |     |               |         | 10            |                    |                  |           |
| Royal Boardroom        |                 | 34 x 19 x 7             |     |               |         | 14            |                    |                  |           |