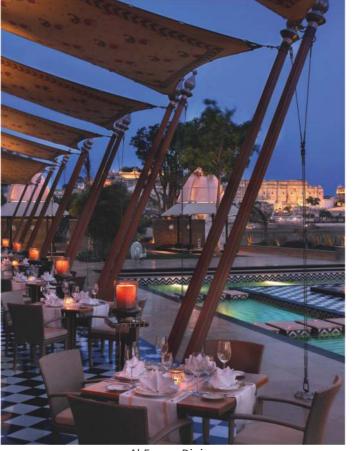

# Dining

- The Dining Room -International cuisine
- Sheesh Mahal Fine-dining Indian restaurant
- Walk-in wine cellar at The Dining Room
- The Library Bar Time refined cognacs and single malts
- Destination Dining Amrut Mahal, Sunset Alcove, Spa Alcove

Al Fresco Dining

The Spa