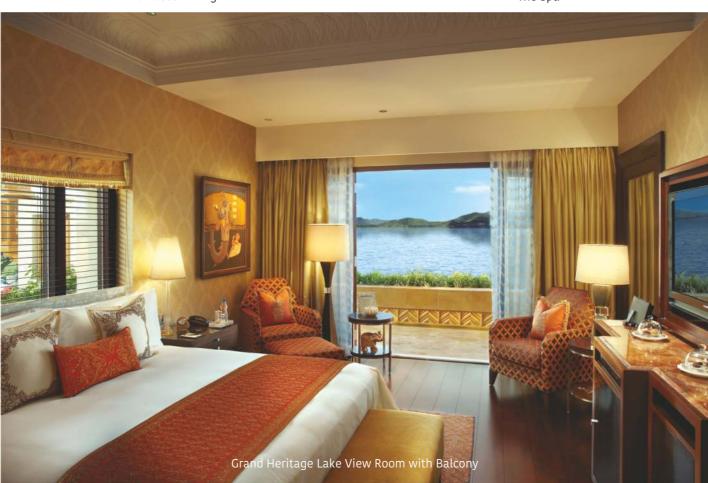

# Accommodation

- Total no. of suites and rooms - 80
- 14 Grande Heritage Garden View Rooms
- 19 Grande Heritage Lake View Rooms
- 37 Grande Heritage Lake View Rooms with Balcony
- 2 Grande Heritage Garden View room with Private Pool
- 4 Luxury Suites
- 2 Duplex Suites
- 1 Royal Suite
- 1 Maharaja Suite