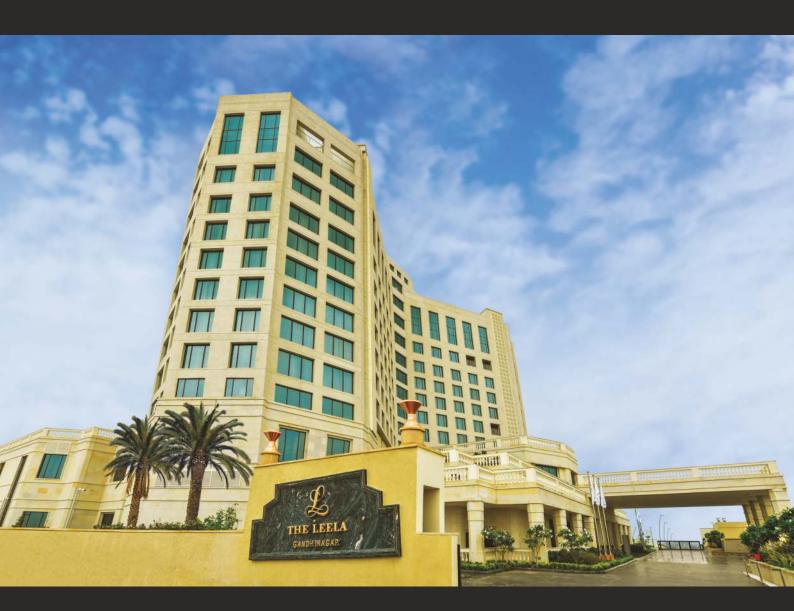

The Leela Gandhinagar is the first luxury hotel to be built on the air-space of a conventional railway station. Located in the capital city of India's vibrant state of Gujarat. The hotel is located in close proximity to India's first World Heritage City by UNESCO, Ahmedabad.

## **OVERVIEW**

The hotel features 318 rooms, two extraordinary restaurants, an elaborate tea-lounge and boardrooms, an array of state-of-the-art meeting and event spaces that are matched by legendary Leela experiences.

Situated in the vicinity of Mahatma Mandir Convention and Exhibition Centre which is managed by The Leela and the Dandi Kutir Museum which showcases the life and teachings of Mahatma Gandhi.