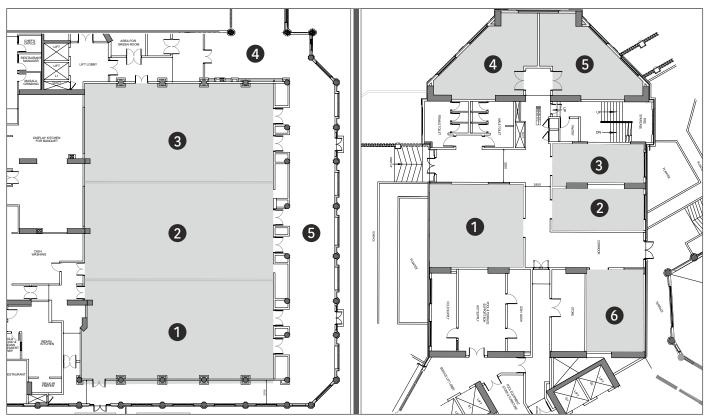

# BANQUET & MEETING ROOM SEATING CAPACITY

Grand Ballroom Lobby Level

- 1 Ballroom 1 2 Ballroom 2 3 Ballroom 3
- 4 Pre Function Lobby 5 Pre Function Area

# Business Centre Level 1

- 1 Narmada 2 Ambika 3 Tapti 4 Nayra 5 Gomati
- **6** Business Centre

| VENUE                    | AREA<br>SQ. FT. | DIMENSIONS<br>L x W x H | ROUND<br>TABLE<br>CONFERENCE | ROUND<br>TABLE<br>SIT DOWN | THEATRE<br>STYLE | CLASS<br>ROOM | U<br>SHAPE | BOARD<br>ROOM | RECEPTION |
|--------------------------|-----------------|-------------------------|------------------------------|----------------------------|------------------|---------------|------------|---------------|-----------|
| LOBBY LEVEL              |                 |                         |                              |                            |                  |               |            |               |           |
| Grand Ballroom 1, 2 & 3  | 8545            | 74 x 116 x 20           | 175                          | 266                        | 625              | 150           | 150        | 150           | 800       |
| Ballroom 1               | 2832            | 74 x 38 x 20            | 60                           | 80                         | 210              | 40            | 55         | 55            | 200       |
| Ballroom 2               | 2881            | 74 x 39 x 20            | 60                           | 80                         | 210              | 40            | 55         | 55            | 200       |
| Ballroom 3               | 2832            | 74 x 38 x 20            | 60                           | 80                         | 210              | 40            | 55         | 55            | 400       |
| P. F. Area Lobby         | 2250            | 146 x 15 x 15           |                              |                            |                  |               |            |               |           |
| P. F. Area Outdoor       | 11334           | 161 x 71 x 12           |                              |                            |                  |               |            |               | 200       |
| LEVEL 1                  |                 |                         |                              |                            |                  |               |            |               |           |
| Bandhej                  | 3759            | 68 x 55 x 10            | 64                           | 96                         | 275              | 56            |            |               | 150       |
| Narmada                  | 565             | 23 x 25 x 9             |                              |                            |                  |               |            | 18            |           |
| Ambika                   | 346             | 27 x 10 x 9             |                              |                            |                  |               |            | 14            |           |
| Tapti                    | 275             | 27 x 10 x 9             |                              |                            |                  |               |            | 14            |           |
| Nayra                    | 558             | 27 x 10 x 9             |                              |                            |                  |               |            | 14            |           |
| Gomati                   | 558             | 27 x 10 x 9             |                              |                            |                  |               |            | 14            |           |
| FLOOR 8TH                |                 |                         |                              |                            |                  |               |            |               |           |
| The Chairman's Boardroom | 282             | 28 x 10 x 7             |                              |                            |                  |               |            | 16            |           |
| Sabarmati                | 146             | 14 x 10 x 7             |                              |                            |                  |               |            | 12            |           |
| Mahi                     | 123             | 12 x 12 x 7             |                              |                            |                  |               |            | 6             |           |