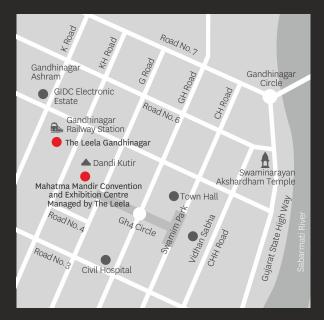

#### LOCATION

- · International Airport, 20 kms
- Gandhinagar Railway Station, 500 mts
- Ahmedabad Railway Station,
   29 Kms

## PLACES OF INTEREST

- · Ahmedabad
- · Sabarmati Ashram
- · Dandi Kutir
- · Akshardham
- · Sidi Saiyyed Mosque
- · Modhera Sun Temple
- GIFT City (Gujarat International Finance Tec-City)
- · Patan