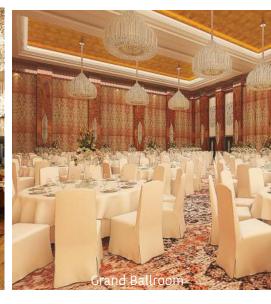

# Conference & Banquet Facilities

- Grand Ballroom with an attached open pre-function area
- A multi-functional hall with a pre-function and an outdoor area
- 5 Meeting rooms in the Business Centre & 1 Boardroom &